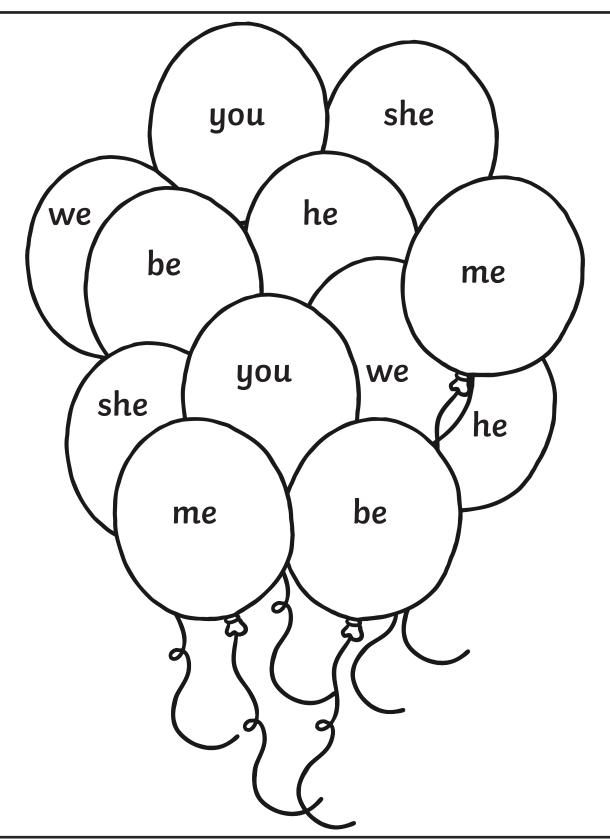

### **Balloons Tricky Word Colouring**

Read the tricky words and colour the balloons using the clues below.

we=red he=blue you=yellow me=green be=orange she=purple