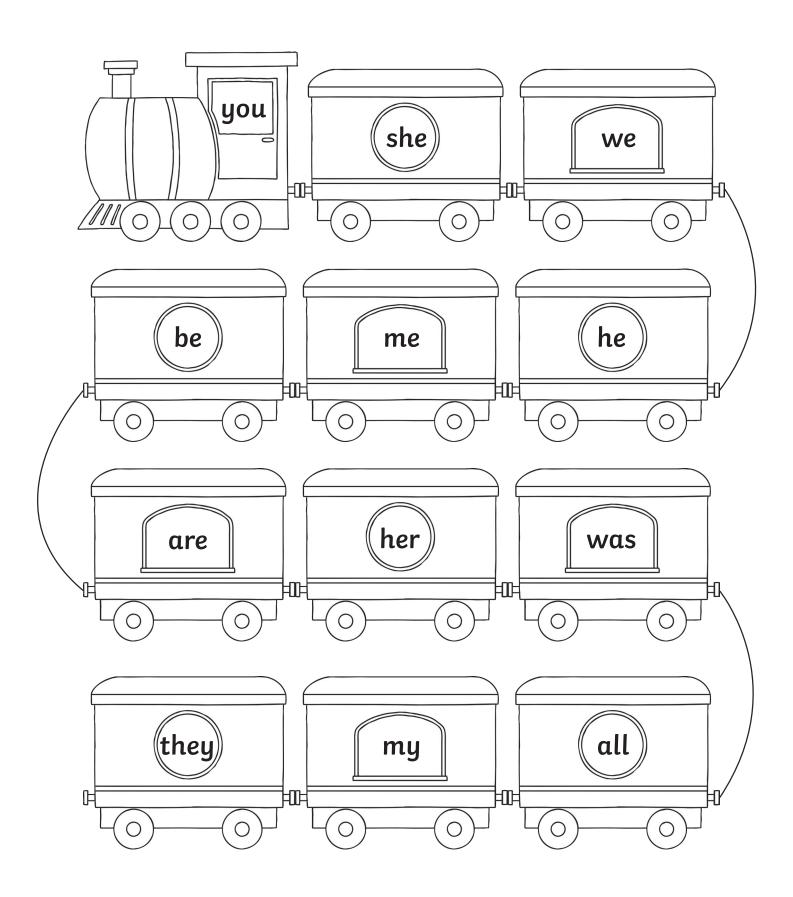

## **Tricky Words Train**

Read the tricky words and then colour the train carriages.