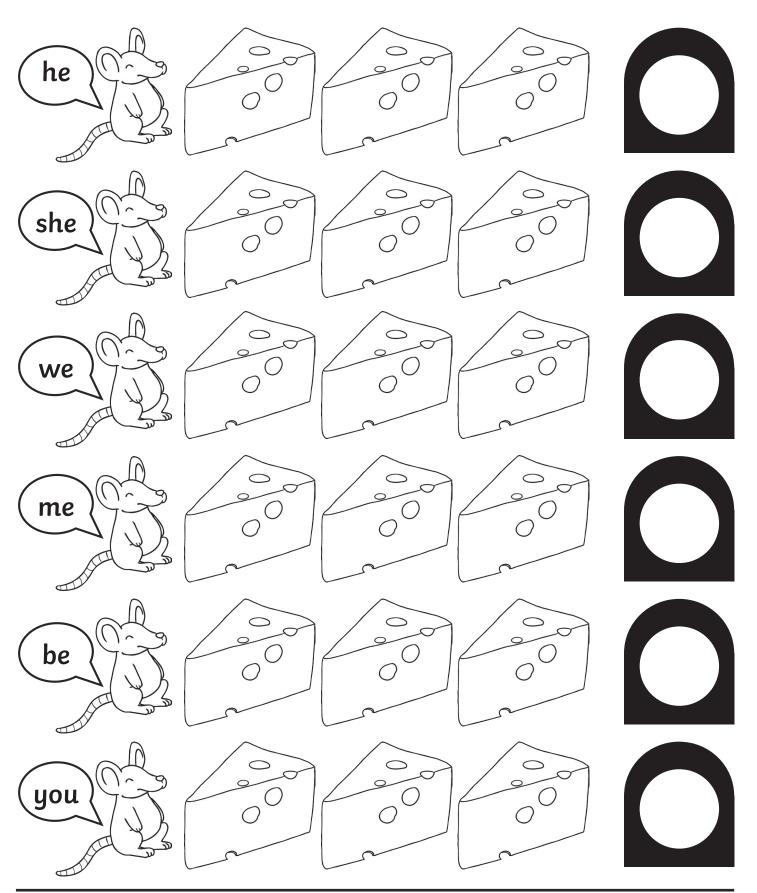

### Little Mouse Tricky Word Writing

Copy the tricky words the little mouse is saying on to the cheese to help them reach their house.