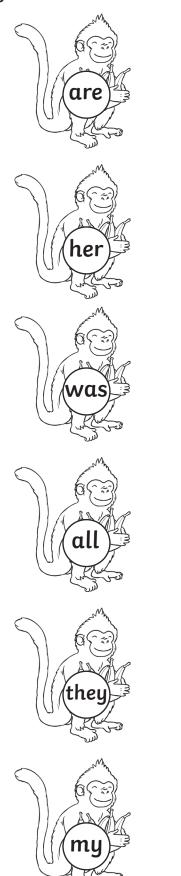

## Monkey and Bananas Tricky Word Matching

Draw lines to match the monkey to the banana that shows the same tricky word.