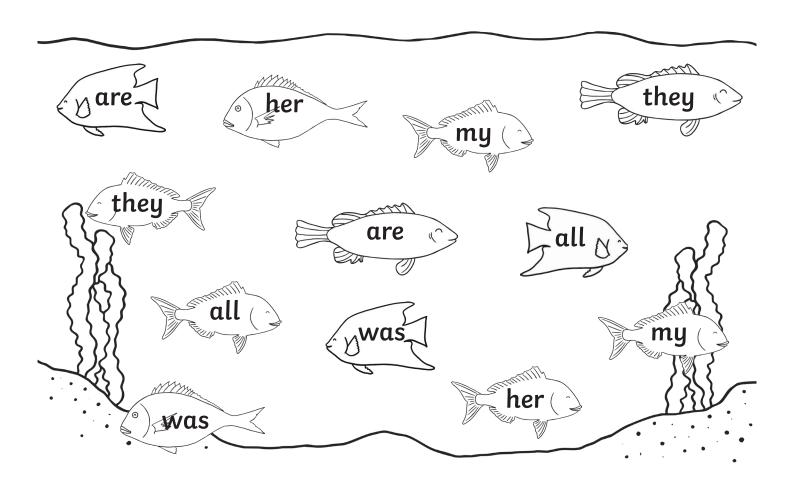

#### Under the Sea Tricky Word Colouring

Read the tricky words and colour the fish using these clues.

are=red my=blue her=yellow all=green was=orange they=purple