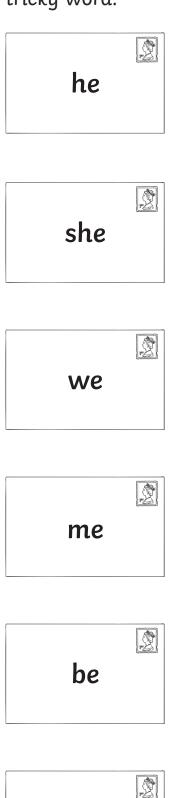

### **Postbox Tricky Word Matching**

Draw lines to join the envelopes to the postbox that shows the matching tricky word.

you