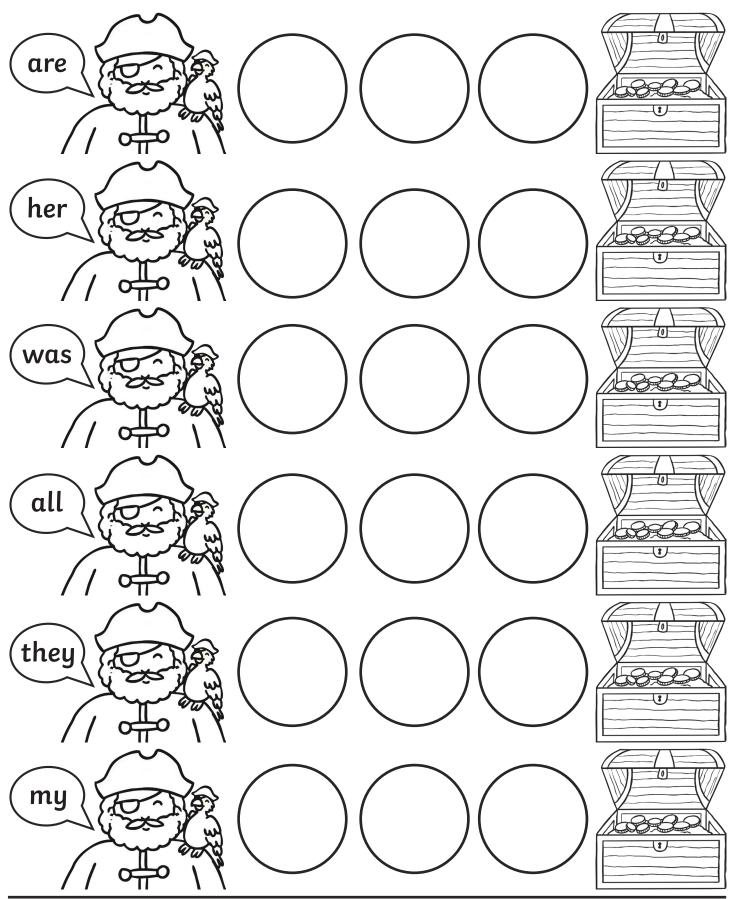

### **Pirate Reading Tricky Words**

Copy the tricky words the pirates are saying on to the coins to help them reach the treasure chest.