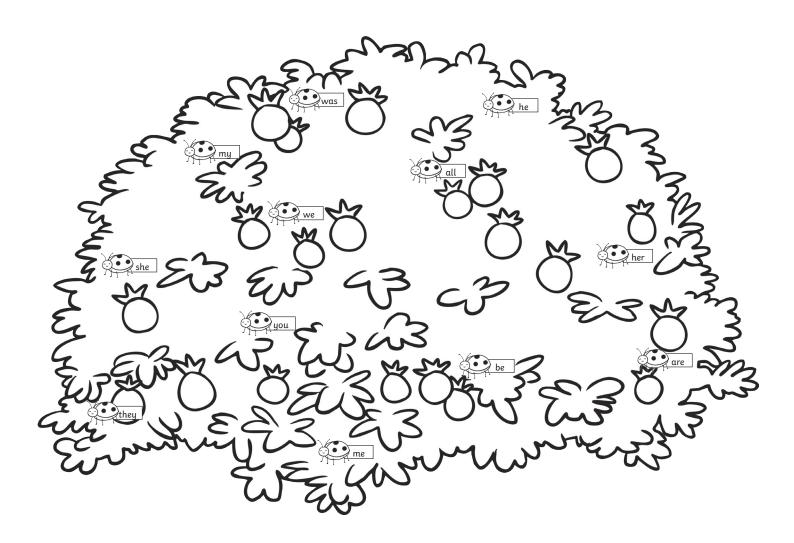

## Ladybird Find and Read

Use a magnifying glass to find the ladybirds hidden around the picture. What tricky words are on the ladybirds?