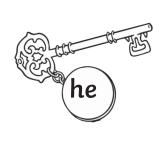

## **Key and Locks Tricky Word Matching**

Draw lines to match the key to the lock that shows the same tricky word.