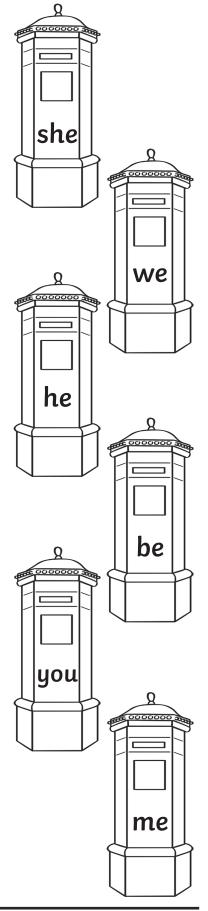

### **Postbox Tricky Word Matching**

Draw lines to join the envelopes to the postbox that shows the matching tricky word.

you