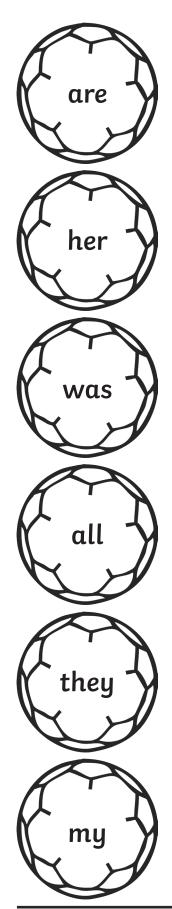

### Football Tricky Word Matching

Draw lines to join the footballs to the goal that shows the matching tricky word.