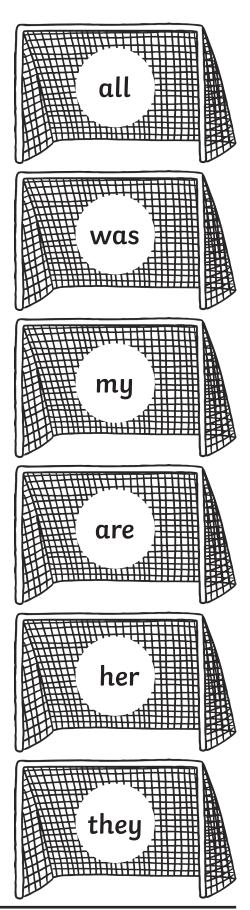

### Football Tricky Word Matching

Draw lines to join the footballs to the goal that shows the matching tricky word.