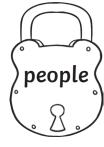

# **Key and Locks Tricky Word Matching**

Draw lines to match the key to the lock that shows the same tricky word.