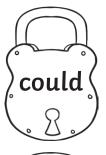

# **Key and Locks Tricky Word Matching**

Draw lines to match the key to the lock that shows the same tricky word.