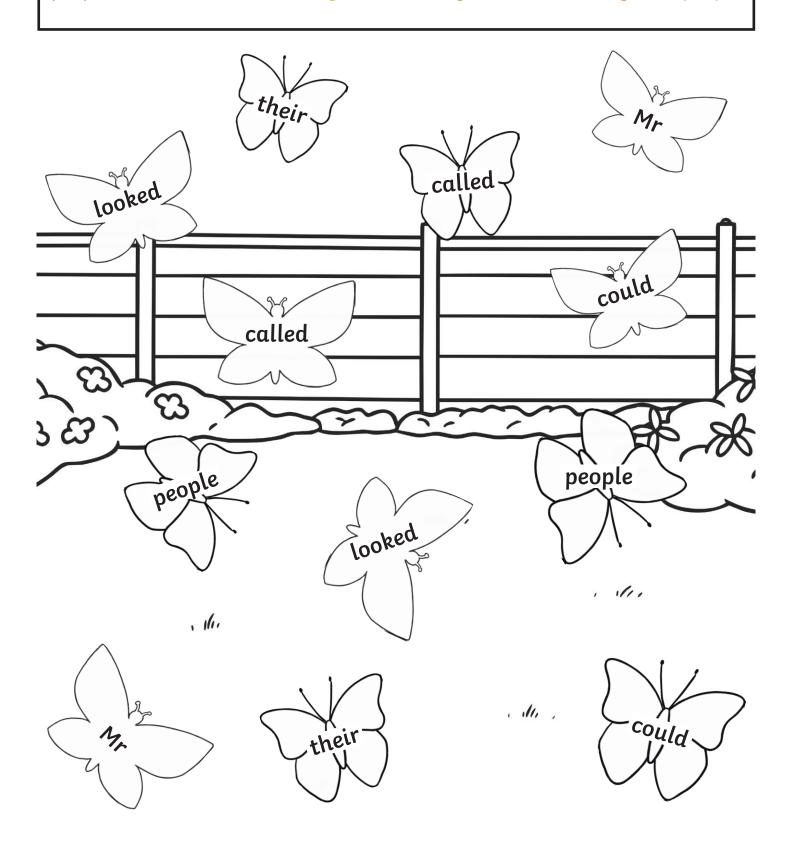

#### **Butterfly Tricky Word Colouring**

Read the tricky words and colour the butterflies using these clues.

people=red looked=blue their=yellow could=green called=orange Mr=purple