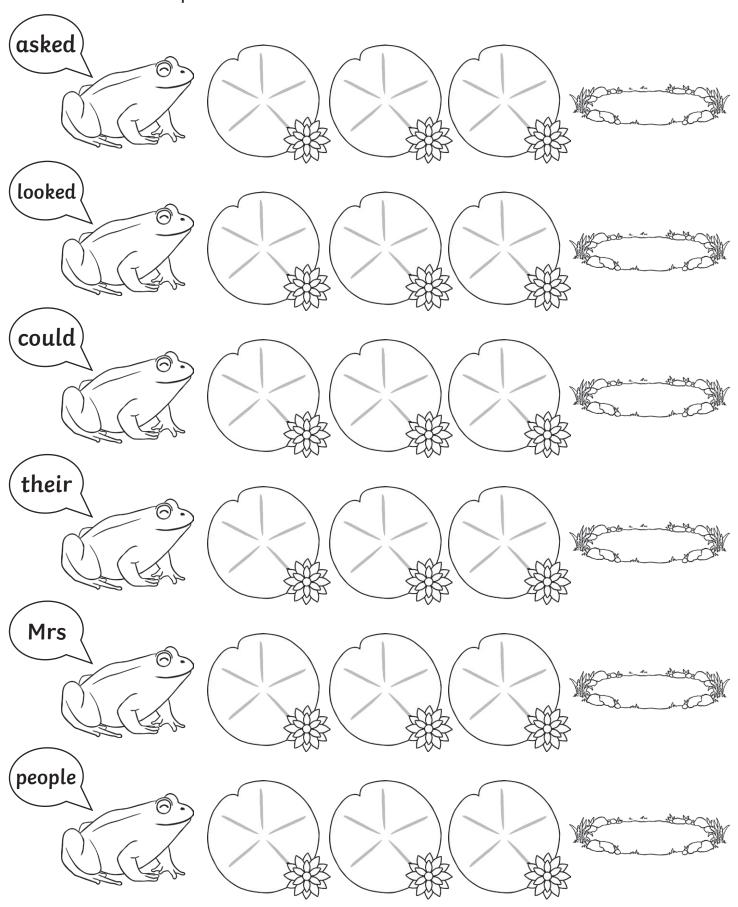

## **Frogs Tricky Word Writing**

Copy the tricky words that the frogs are saying onto the lily pads to help them to reach the pond.