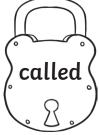

# **Key and Locks Tricky Word Matching**

Draw lines to match the key to the lock that shows the same tricky word.