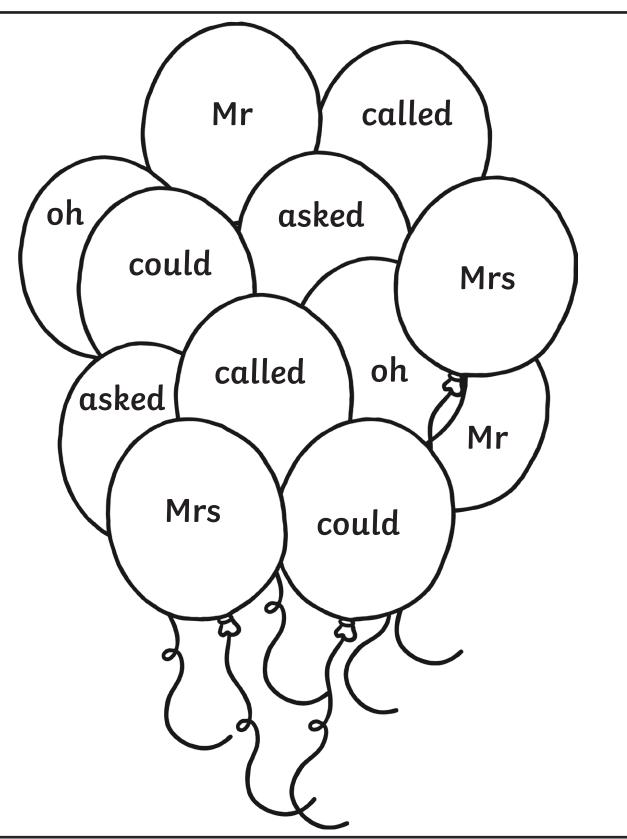

#### **Balloons Tricky Word Colouring**

Read the tricky words and colour the balloons using the clues below.

oh=red Mr=blue Mrs=yellow could=green called=orange asked=purple