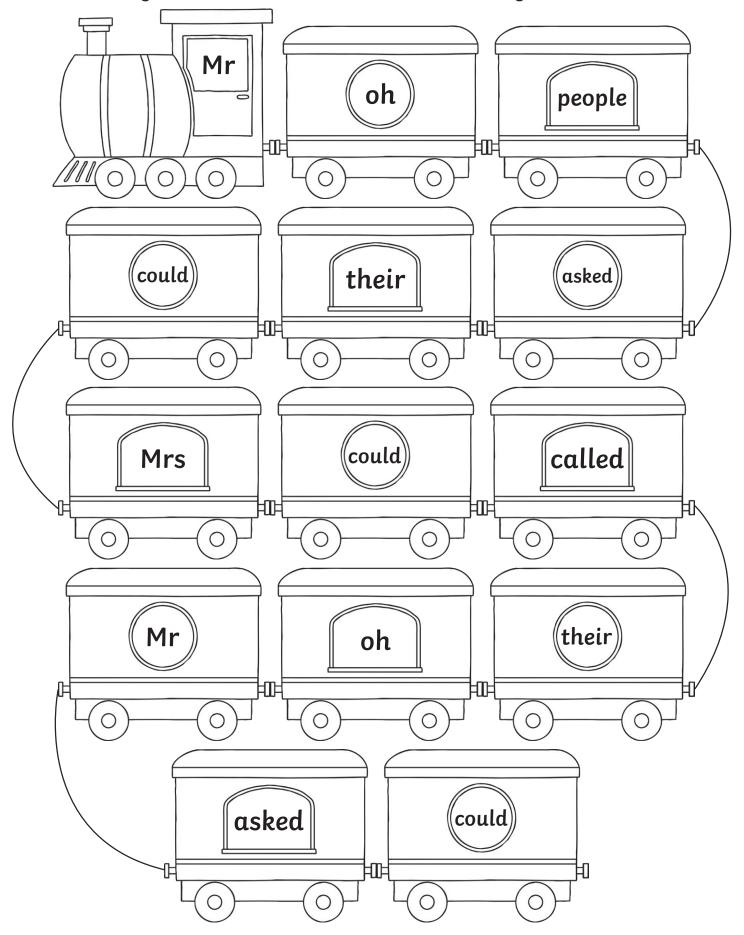

#### **Tricky Words Train**

Read the tricky words and then colour the train carriages.