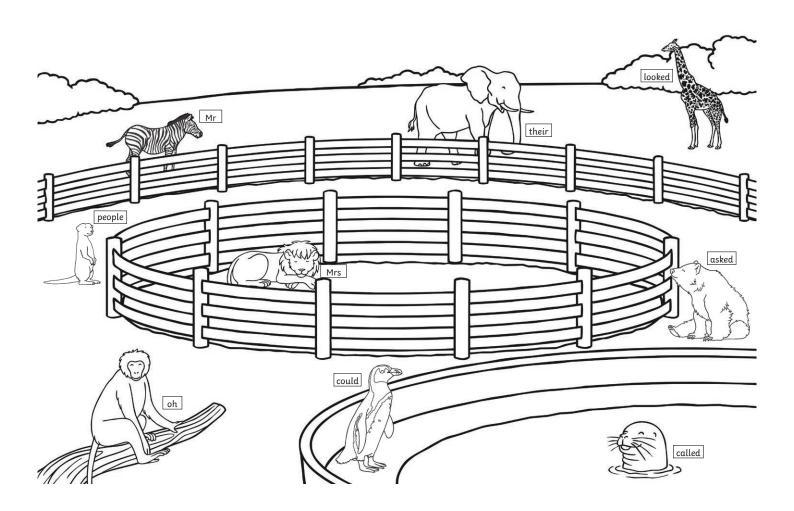

#### Animal Find and Read

Use a magnifying glass to find the animals hidden around the picture. What tricky words are on the animals?