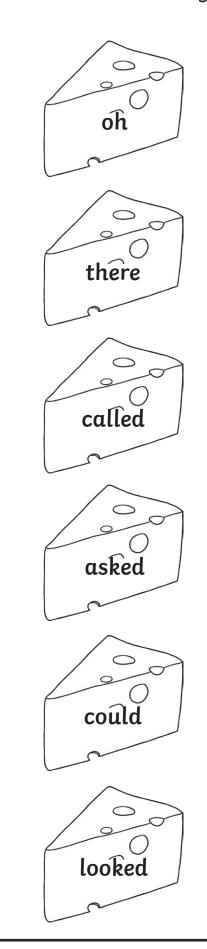

# **Mouse and Cheese Tricky Word Matching**

Draw lines to match the mouse to the cheese that shows the same tricky word.