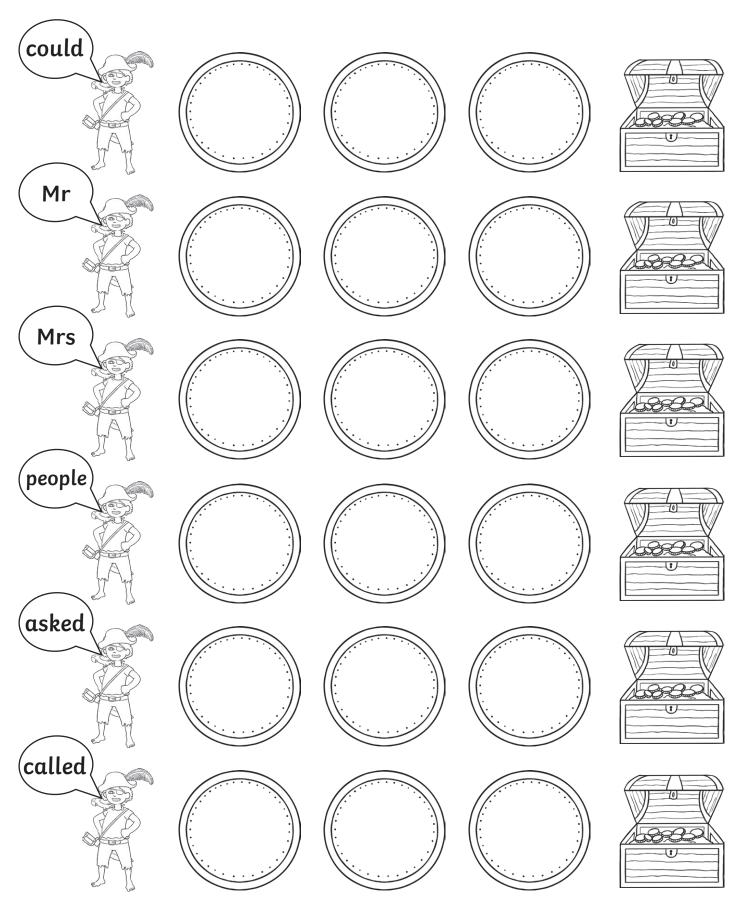

## **Pirate Tricky Word Writing**

Copy the tricky words the pirates are saying on to the coins to help them reach the treasure chest.