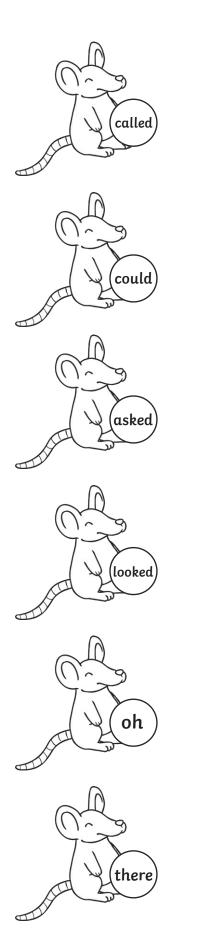

# **Mouse and Cheese Tricky Word Matching**

Draw lines to match the mouse to the cheese that shows the same tricky word.